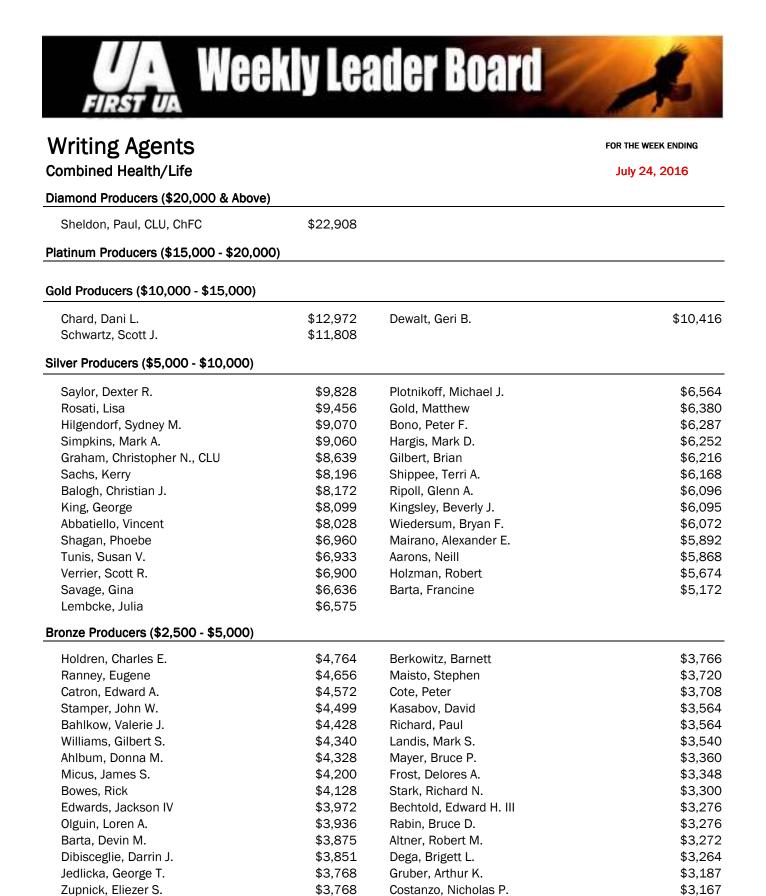

# Weekly Leader Board

### Writing Agents

#### FOR THE WEEK ENDING

| Combined Health/Life |         |                      | July 24, 2016 |
|----------------------|---------|----------------------|---------------|
| Daenzer, Christopher | \$3,108 | Greenstein, Bruce    | \$2,844       |
| Garfinkel, Rodd S.   | \$3,108 | Haft, Gary S.        | \$2,844       |
| Hooker, Thad N.      | \$3,096 | Hogg, Harvey P.      | \$2,844       |
| Preacher, George H.  | \$3,096 | Kopystynsky, Leanne  | \$2,844       |
| Stevens, Carl R.     | \$3,096 | Santo, Bergino J.    | \$2,844       |
| Westfall, Edward B.  | \$3,096 | Jacobs, Douglas M.   | \$2,843       |
| McElroy, Douglas H.  | \$3,043 | Bartley, David M.    | \$2,759       |
| Holdren, Theone      | \$3,024 | Taylor, David A.     | \$2,759       |
| Preuss, Diane J.     | \$2,931 | Delgado-Lago, Esther | \$2,676       |
| Malooley, Michele A. | \$2,929 | Moriarity, Robert J. | \$2,676       |
| Adelson, Andy G.     | \$2,844 | Woodard, Michael A.  | \$2,676       |
| Amrom, Michele       | \$2,844 | Cleveland, Keith E.  | \$2,640       |
| Finkelstein, Sara    | \$2,844 | Zabatta, James       | \$2,616       |
| Goldenberg, Karen S. | \$2,844 |                      |               |